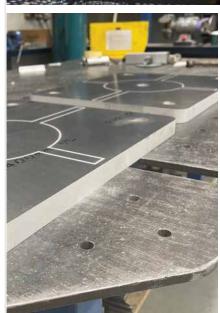

GET A QUOTE 08 9244 2035

Automated turret punching offers many benefits, with this solution being ideal for large scale manufacturing of sheet sizes up to 1200mm x 3600mm. We can punch steel, stainless, galvanized, aluminium, brass and copper in thicknesses from 0.8mm to 6mm thick with minimal limitations on margins and sizes.

Fibre Laser cutting is a game changer in the sheet metal industry. Our Bystronic Laser partnered with our cad design operators creates the cornerstone of innovation and high quality workmanship that sets us apart. This high performance machine provides the most precise cutting available. With a 1500mm by 3000mm cutting bed, it can process steel, aluminium, stainless steel up to 10mm thick.