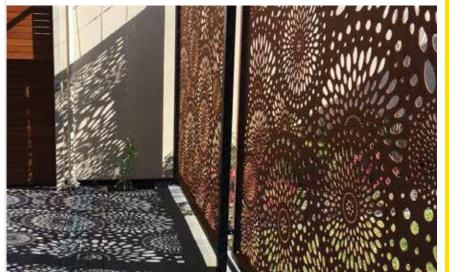

### CUSTOM PERFORATED PANELS

Our high-tech design software and automated machine can produce perforated sheet metal to any design, pattern, shape or size with speed and precision.

LASER CUTTING

WITH OUR EXPERIENCE
AND DEPLOYMENT OF THE
BYSTRONIC MACHINE, WE CAN
TAKE ON ALL YOUR SHEET
METAL FABRICATION PROJECTS.