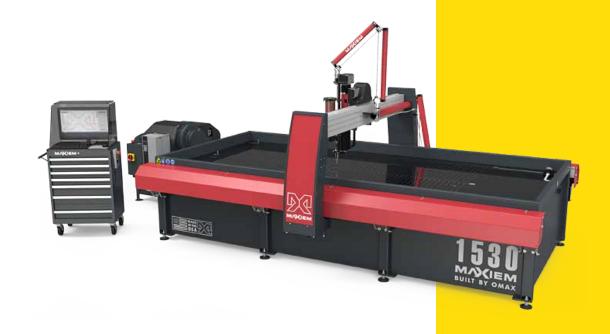

GET A QUOTE 08 9244 2035

Automated turret punching offers many benefits, with this solution being ideal for large scale manufacturing of sheet sizes up to 1200mm x 3600mm. We can punch steel, stainless, galvanized, aluminium, brass and copper in thicknesses from 0.8mm to 6mm thick with minimal limitations on margins and sizes.

### CUSTOM PERFORATED PANELS

Our high-tech design software and automated machine can produce perforated sheet metal to any design, pattern, shape or size with speed and precision.

LASER CUTTING

WITH OUR EXPERIENCE
AND DEPLOYMENT OF THE
BYSTRONIC MACHINE, WE CAN
TAKE ON ALL YOUR SHEET
METAL FABRICATION PROJECTS.

Fibre Laser cutting is a game changer in the sheet metal industry. Our Bystronic Laser partnered with our cad design operators creates the cornerstone of innovation and high quality workmanship that sets us apart. This high performance machine provides the most precise cutting available. With a 1500mm by 3000mm cutting bed, it can process steel, aluminium, stainless steel up to 10mm thick.

This high-performance machine provides the most precise cutting available, at scale, which includes aluminium, stainless steel, lithium and copper sheets.

customaluminiumwa.com.au

THE VERSATILITY OF
WHAT WE CAN OFFER,
MIXED WITH OUR STATE
OF THE ART WORKSHOP
MEANS WE CAN HELP
WITH COMPLETING ANY
PROJECT.