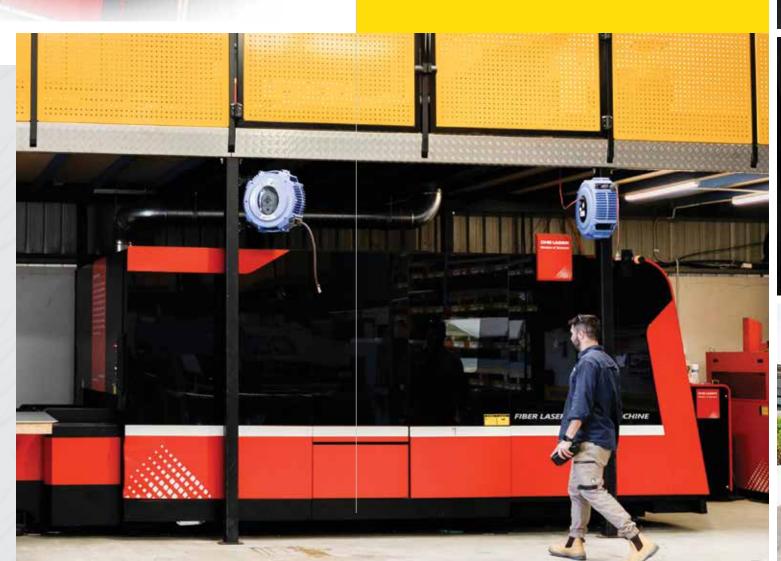

Fibre Laser cutting is a game changer in the sheet metal industry. Our Bystronic Laser partnered with our cad design operators creates the cornerstone of innovation and high quality workmanship that sets us apart. This high performance machine provides the most precise cutting available. With a 1500mm by 3000mm cutting bed, it can process steel, aluminium, stainless steel up to 10mm thick.

This high-performance machine provides the most precise cutting available, at scale, which includes aluminium, stainless steel, lithium and copper sheets.

customaluminiumwa.com.au

THE VERSATILITY OF
WHAT WE CAN OFFER,
MIXED WITH OUR STATE
OF THE ART WORKSHOP
MEANS WE CAN HELP
WITH COMPLETING ANY
PROJECT.