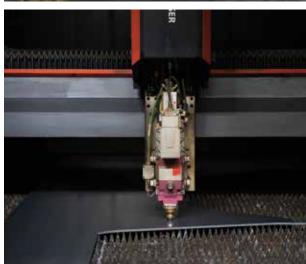

### CUSTOM PERFORATED PANELS

Our high-tech design software and automated machine can produce perforated sheet metal to any design, pattern, shape or size with speed and precision.

LASER CUTTING

WITH OUR EXPERIENCE
AND DEPLOYMENT OF THE
BYSTRONIC MACHINE, WE CAN
TAKE ON ALL YOUR SHEET
METAL FABRICATION PROJECTS.

Fibre Laser cutting is a game changer in the sheet metal industry. Our Bystronic Laser partnered with our cad design operators creates the cornerstone of innovation and high quality workmanship that sets us apart. This high performance machine provides the most precise cutting available. With a 1500mm by 3000mm cutting bed, it can process steel, aluminium, stainless steel up to 10mm thick.