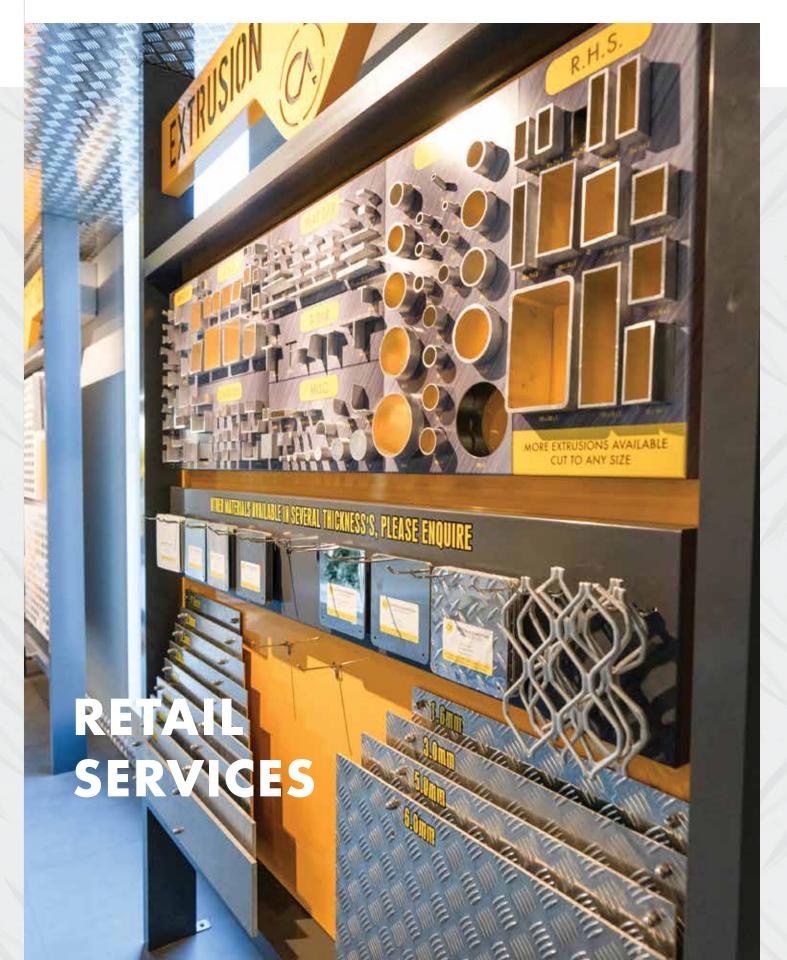

Our retail services include a large range of aluminium extrusions, flat sheet metal and aluminium treadplate, all of which can be cut to size.

Our Trade Counter offers a 'cut while you wait' service in addition to fabrication, welding and powder coating