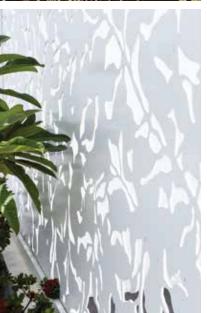

### CUSTOM PERFORATED PANELS

Our high-tech design software and automated machine can produce perforated sheet metal to any design, pattern, shape or size with speed and precision.

LASER CUTTING

WITH OUR EXPERIENCE
AND DEPLOYMENT OF THE
BYSTRONIC MACHINE, WE CAN
TAKE ON ALL YOUR SHEET
METAL FABRICATION PROJECTS.