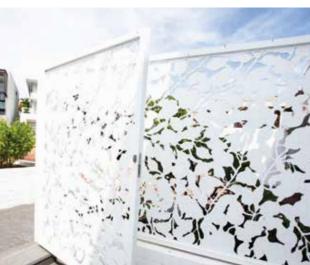

### CUSTOM PERFORATED PANELS

Our high-tech design software and automated machine can produce perforated sheet metal to any design, pattern, shape or size with speed and precision.

LASER CUTTING

WITH OUR EXPERIENCE
AND DEPLOYMENT OF THE
BYSTRONIC MACHINE, WE CAN
TAKE ON ALL YOUR SHEET
METAL FABRICATION PROJECTS.