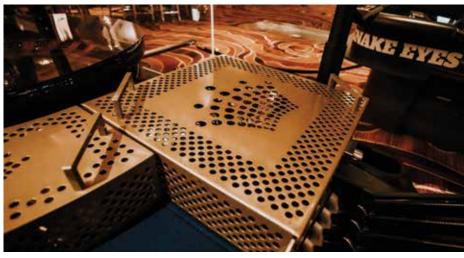

### CUSTOM PERFORATED PANELS

Our high-tech design software and automated machine can produce perforated sheet metal to any design, pattern, shape or size with speed and precision.

LASER CUTTING

WITH OUR EXPERIENCE
AND DEPLOYMENT OF THE
BYSTRONIC MACHINE, WE CAN
TAKE ON ALL YOUR SHEET
METAL FABRICATION PROJECTS.