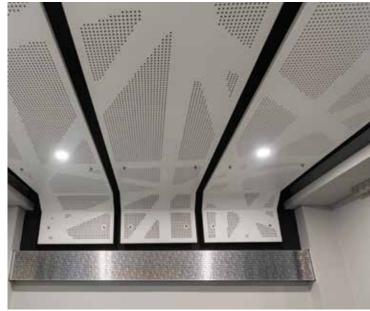

### CUSTOM PERFORATED PANELS

Our high-tech design software and automated machine can produce perforated sheet metal to any design, pattern, shape or size with speed and precision.

LASER CUTTING

WITH OUR EXPERIENCE
AND DEPLOYMENT OF THE
BYSTRONIC MACHINE, WE CAN
TAKE ON ALL YOUR SHEET
METAL FABRICATION PROJECTS.