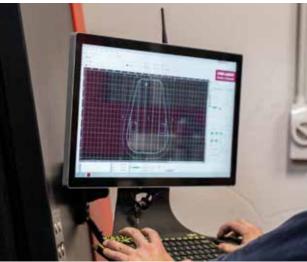

### CUSTOM PERFORATED PANELS

Our high-tech design software and automated machine can produce perforated sheet metal to any design, pattern, shape or size with speed and precision.

LASER CUTTING

WITH OUR EXPERIENCE
AND DEPLOYMENT OF THE
BYSTRONIC MACHINE, WE CAN
TAKE ON ALL YOUR SHEET
METAL FABRICATION PROJECTS.

Fibre Laser cutting is a game changer in the sheet metal industry. Our Bystronic Laser partnered with our cad design operators creates the cornerstone of innovation and high quality workmanship that sets us apart. This high performance machine provides the most precise cutting available. With a 1500mm by 3000mm cutting bed, it can process steel, aluminium, stainless steel up to 10mm thick.