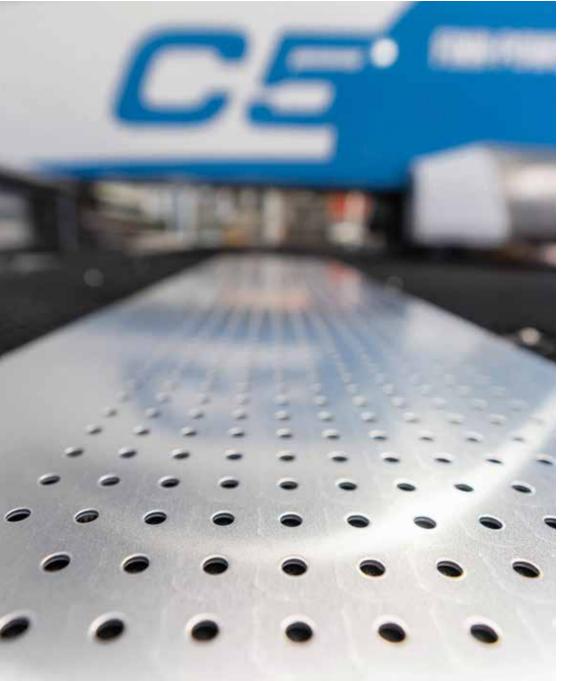

### CUSTOM PERFORATED PANELS

Our high-tech design software and automated machine can produce perforated sheet metal to any design, pattern, shape or size with speed and precision.

LASER CUTTING

WITH OUR EXPERIENCE
AND DEPLOYMENT OF THE
BYSTRONIC MACHINE, WE CAN
TAKE ON ALL YOUR SHEET
METAL FABRICATION PROJECTS.