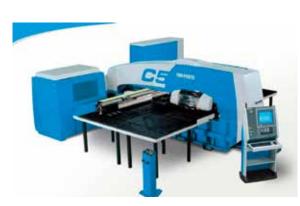

GET A QUOTE 08 9244 2035

Automated turret punching offers many benefits, with this solution being ideal for large scale manufacturing of sheet sizes up to 1200mm x 3600mm. We can punch steel, stainless, galvanized, aluminium, brass and copper in thicknesses from 0.8mm to 6mm thick with minimal limitations on margins and sizes.