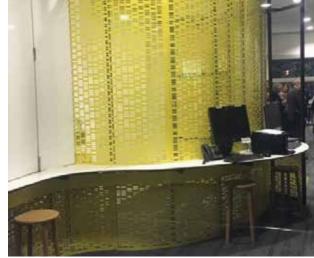

### CUSTOM PERFORATED PANELS

Our high-tech design software and automated machine can produce perforated sheet metal to any design, pattern, shape or size with speed and precision.

LASER CUTTING

WITH OUR EXPERIENCE
AND DEPLOYMENT OF THE
BYSTRONIC MACHINE, WE CAN
TAKE ON ALL YOUR SHEET
METAL FABRICATION PROJECTS.