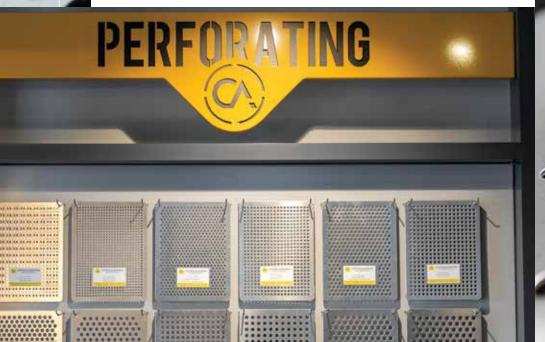

### CUSTOM PERFORATED PANELS

Our high-tech design software and automated machine can produce perforated sheet metal to any design, pattern, shape or size with speed and precision.

LASER CUTTING

WITH OUR EXPERIENCE
AND DEPLOYMENT OF THE
BYSTRONIC MACHINE, WE CAN
TAKE ON ALL YOUR SHEET
METAL FABRICATION PROJECTS.