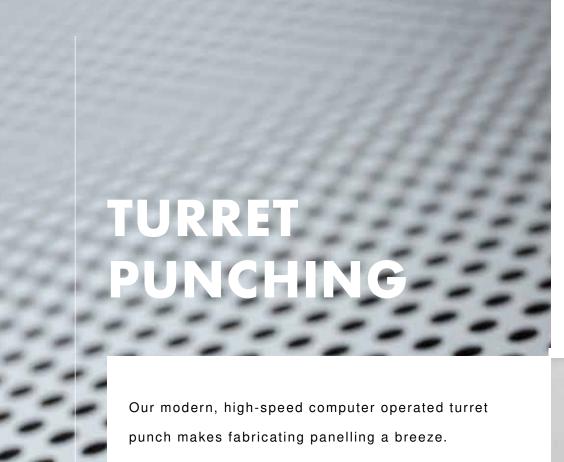

GET A QUOTE 08 9244 2035

Automated turret punching offers many benefits, with this solution being ideal for large scale manufacturing of sheet sizes up to 1200mm x 3600mm. We can punch steel, stainless, galvanized, aluminium, brass and copper in thicknesses from 0.8mm to 6mm thick with minimal limitations on margins and sizes.